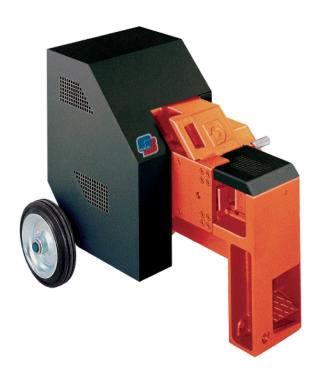

## CUTTING MACHINE CUTTING MACHINE CUT 26 E

## **GENERAL INFORMATION**

The main body of this cutting machine is oneblock in high-quality cast steel. The cutting blades, made in special hardened steel, are designed to cut both small and big diameter iron. The gears and the moving parts are in wear-resistant steel.