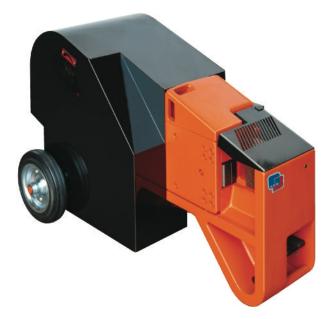

## CUTTING MACHINE CUTTING MACHINE CUT 30

## **GENERAL INFORMATION**

The main body of this cutting machine is oneblock in high-quality cast steel. The cutting blades, made in special hardened steel, are designed to cut both small and big diameter iron and are reinforced in the points where the stress is higher. The gears and the moving parts are in wear-resistant steel