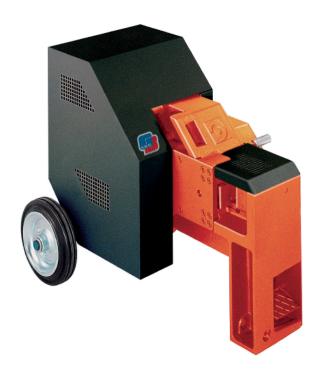

## CUTTING MACHINE CUTTING MACHINE CUT 30 E

## **GENERAL INFORMATION**

The main body of this cutting machine is oneblock in high-quality cast steel. The cutting blades, made in special hardened steel, are designed to cut both small and big diameter iron. The gears and the moving parts are in wear-resistant steel