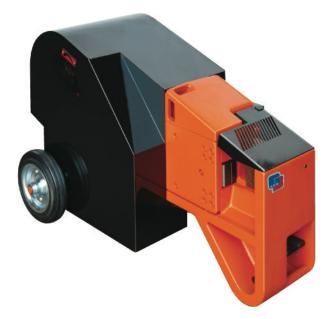

## CUTTING MACHINE CUTTING MACHINE CUT 35

## **GENERAL INFORMATION**

The main body of this cutting machine is oneblock in high-quality cast steel. The cutting blades, made in special hardened steel, are designed to cut both small and big diameter iron and are reinforced in the points where the stress is higher. The gears and the moving parts are in wear-resistant steel