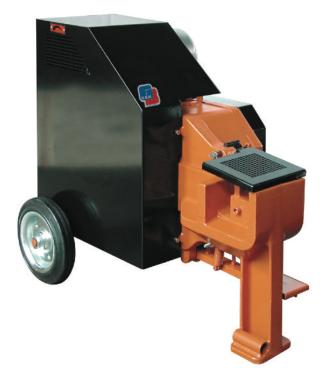

## CUTTING MACHINE CUTTING MACHINE CUT 35 E

## **GENERAL INFORMATION**

The main body of this cutting machine is oneblock in high-quality cast steel. The cutting blades, made in special hardened steel, are designed to cut both small and big diameter iron. The gears and the moving parts are in wear-resistant steel