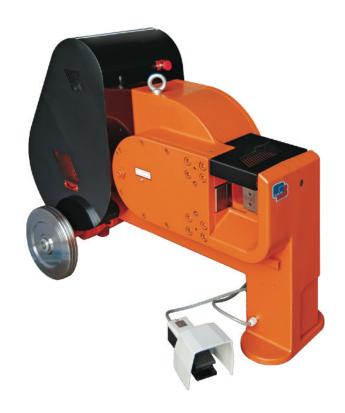

## CUTTING MACHINE CUTTING MACHINE CUT 40

## **GENERAL INFORMATION**

The main body of this cutting machine is oneblock in high-quality cast steel. The cutting blades, made in special hardened steel, are designed to cut both small and big diameter iron and are reinforced in the points where the stress is higher. The gears and the moving parts are in wear-resistant steel