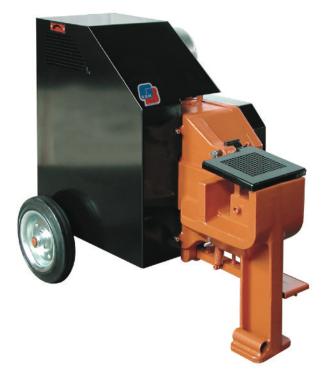

## CUTTING MACHINE CUTTING MACHINE CUT 40 E

## **GENERAL INFORMATION**

The main body of this cutting machine is oneblock in high-quality cast steel. The cutting blades, made in special hardened steel, are designed to cut both small and big diameter iron. The gears and the moving parts are in wear-resistant steel