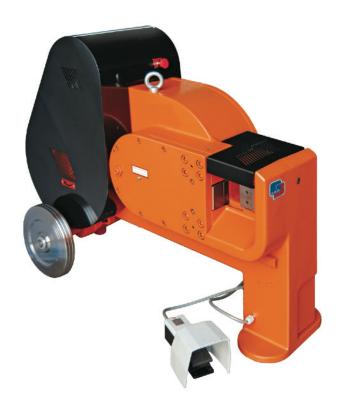

## CUTTING MACHINE CUT 45

## **GENERAL INFORMATION**

The main body of this cutting machine is oneblock in high-quality cast steel. The cutting blades, made in special hardened steel, are designed to cut both small and big diameter iron and are reinforced in the points where the stress is higher. The gears and the moving parts are in wear-resistant steel