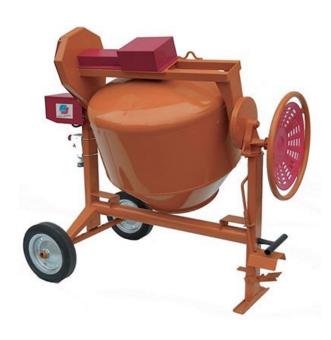

## **GENERAL INFORMATION**

This sturdy and reliable concrete mixer is ideal for building sites where low sound emission levels are required.

## **CHARACTERISTICS**

- Single phase motor 230V/50 Hz
- Silenced transmission; Switch with IP 55 minimum voltage coil, thermal protection and IP 67 EEC plug
- · Steel drum built in 3 parts
- Screw-mounted drum blades for easy replacement; Semi pneumatic rubber wheels with steel rims
- Approved drawbar for handling; Available on request with 380V/50 Hz motor