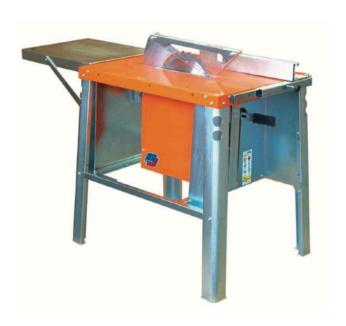

## **GENERAL INFORMATIONS**

The wood bench saw WBS 315 D G.B.M. Building Equipments is robust and safe. It is indicated for wood, wood-shaving, plywood and boards cutting on building site for all jobs of carpenter's workshop. Direct transmission with electrical motor to IP55 low encumbrance. Max cutting height of widia disc, adjustable with a simple manual system. Movable protection for the blade maximal security. Magneto-thermal switch with low voltage coil and STOP emergency button. Jamb bracket on adjustable worktop 0-90°.

### **CHARACTERISTICS**

- Max widia disc diameter Ø 315mm
- Disc hole diameter Ø 25,4mm
- Height adjustable 0÷90mm
- Motor speed/disc turns 2850 rpm
- Worktop dimensions (LxLxH) 620x820x820mm
- Opened worktop dimensions (LxL) 620x1450mm
- Overall dimensions (LxLxH): 700x900x990mm