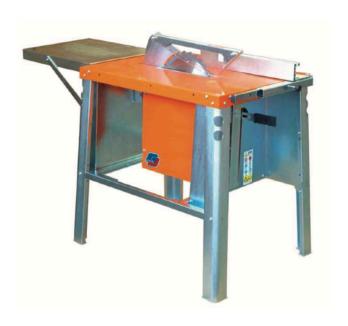

# WOOD BENCH SAWS WBS 315

### **GENERAL INFORMATIONS**

The wood bench saw WBS 315 G.B.M. Building Equipments is robust and safe. It is indicated for wood, wood-shaving, plywood and boards cutting on building site for all jobs of carpenter's workshop. Belt transmission for high motor performance in direct service.

Max cutting height of widia disc, adjustable with a simple manual system. Movable protection for the blade maximal security. Magneto-thermal switch with low voltage coil and STOP emergency button. Jamb bracket on adjustable worktop 0-90°.

### **CHARACTERISTICS**

- Max widia disc diameter Ø 315mm
- Disc hole diameter Ø 25,4mm
- Height adjustable 0÷105mm
- Motor speed/disc turns 2850 rpm
- Worktop dimensions (LxLxH) 620x820x820mm
- Opened worktop dimensions (LxL) 620x1450mm
- Overall dimensions (LxLxH): 700x900x990mm