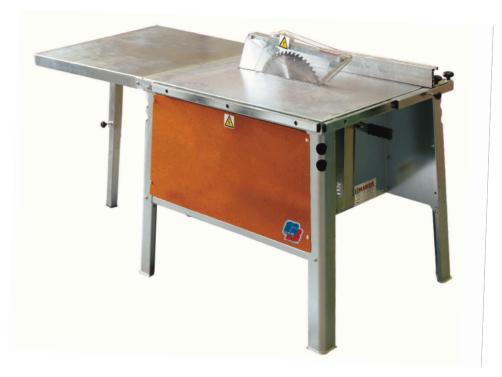

## **GENERAL INFORMATIONS**

The wood bench saw WBS 350 G.B.M. Building Equipments is robust and safe, It is indicated for wood, wood-shaving, plywood and boards cutting on building site for all jobs of carpenter's workshop. Belt transmission for high motor performance in direct service. Max cutting height of widia disc, adjustable with a simple manual system. Movable protection for the blade maximal security. Magneto-thermal switch with low voltage coil and STOP emergency button. Jamb bracket on adjustable worktop 0-90°.

### **CHARACTERISTICS**

- Max widia disc diameter Ø 350mm
- Disc hole diameter Ø 25,4mm
- Height adjustable 0÷125mm
- Motor speed/disc turns 2850 rpm
- Worktop dimensions (LxLxH) 720x920x820mm
- Opened worktop dimensions (LxL) 620x1650mm
- Overall dimensions (LxLxH): 800x1000x990mm