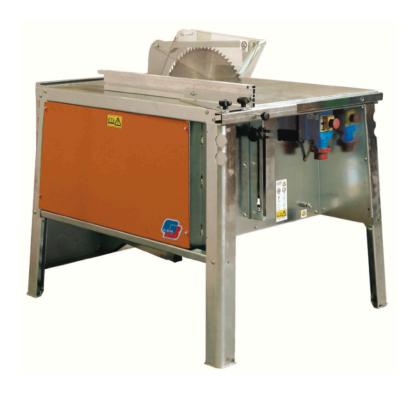

## **GENERAL INFORMATIONS**

The wood bench saw WBS 450 G.B.M. Building Equipments is robust and safe. It is indicated for wood, wood-shaving, plywood and boards cutting on building site for all jobs of carpenter's workshop. Belt transmission for high motor performance in direct service. Max cutting height of widia disc, adjustable with a simple manual system. Movable protection for the blade maximal security. Magneto-thermal switch with low voltage coil and STOP emergency button. Jamb bracket on adjustable worktop 0-90°.

### **CHARACTERISTICS**

- Max widia disc diameter Ø 450mm
- Disc hole diameter Ø 25,4mm
- Height adjustable 0÷160mm
- Motor speed/disc turns 2550 rpm
- Worktop dimensions (LxLxH) 720x1020x820mm
- Opened worktop dimensions (LxL) 620x1750mm
- Overall dimensions (LxLxH): 900x1100x1040mm

# **ENGINE**

- Belt transmission
- Electric engine
  Single phase V.400-50Hz
  KW 4
  Kg. 150
- · On request worktop with rollers